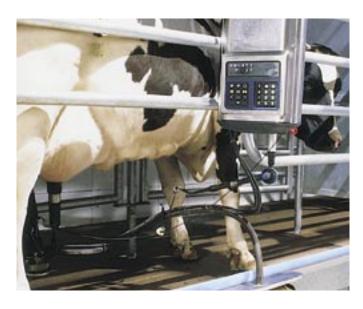

With DeLaval milking point MP700 you can change the information on the spot. Treatment flags can be set from every milking point and you can activate the separation gates to isolate a cow right after milking. All this from the control pad, without the need to go and change the status in the management program. With DeLaval milking point MP700 you are in control.

### Flow controlled milking and automatic take off

DeLaval milking point MP700 includes all you need for easy and efficient milking. The electronic Duovac will ensure that every cow is milked according to her physiological state. Gentle and stimulating when there is no milk flow, fast and efficient during milking, and gentle reconditioning of the teat when milk flow is coming to an end. Duovac promotes fast and complete milk-out to prevent illness and safeguard your income.