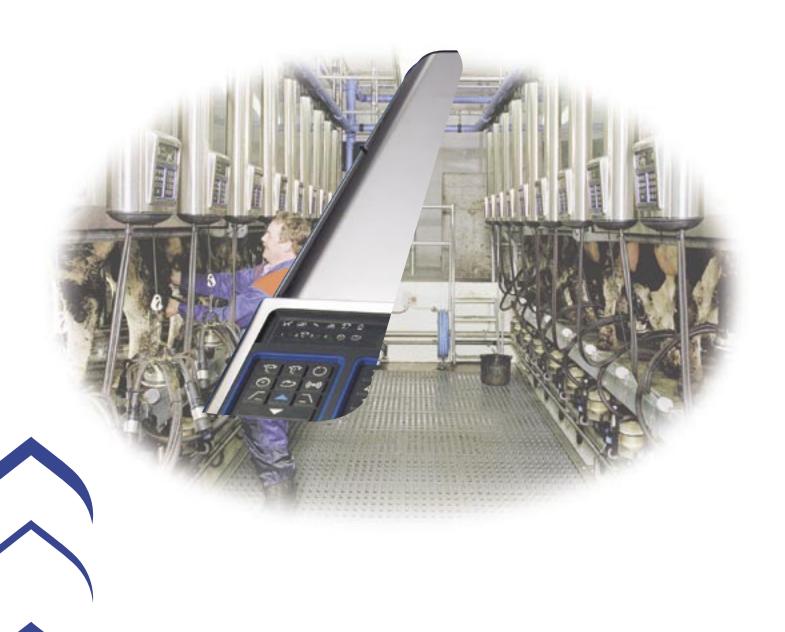

# **DeLaval milking point MP700**The parlour gateway to herd control

### Information you can use, in the right place, at the right time

Exactly what is needed in today's modern milking parlour where time and efficiency are at a premium. DeLaval milking point MP700 gives you all the information you need in a clear and precise manner. Plus the stylish cabinet keeps the heart of your machine clean and dry.

#### Information right where you need it

DeLaval milking point MP700 was created to give you full control over every cow's information. When connected to the ALPRO herd management system, it will give access to all cow data.

### All in one sleek compartment

DeLaval milking point MP700 has all sensitive equipment shielded in a well designed stainless steel cabinet. This will keep dirt and splashing water away ensuring trouble-free operation, day in, day out. The smooth surface is easy to keep clean and the quiet environment will aid stress free milking for cows and operators. And it looks fantastic!