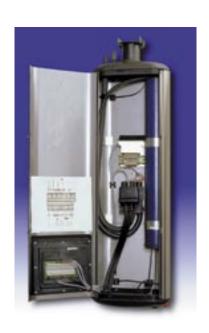

### Easy service

With DeLaval milking point MP700, service and trouble shooting are easy. It secures your operation with reliable functionality and, in case of trouble, less downtime.

www.delaval.com

#### Data

| Material:     | Stainless steel |
|---------------|-----------------|
| Weight:       | 12.7 kg         |
| Height:       | 900 mm          |
| Width:        | 325 mm          |
| Depth:        | 140 mm          |
| Power supply: | 12 VAC          |
|               |                 |