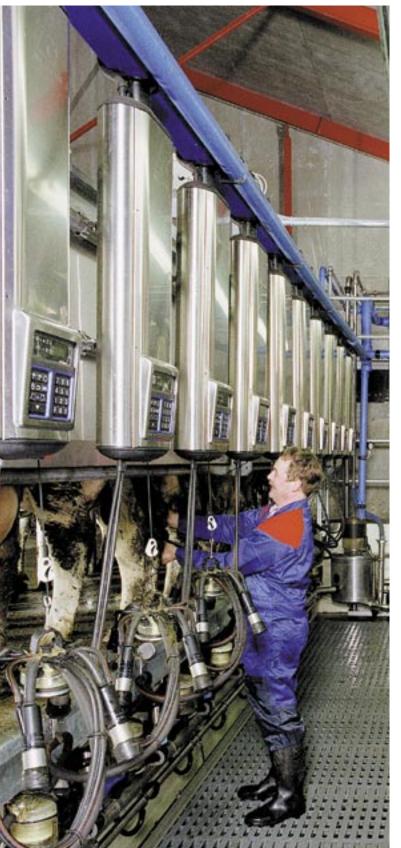

### All in one sleek compartment

DeLaval milking point MP700 has all sensitive equipment shielded in a well designed stainless steel cabinet. This will keep dirt and splashing water away ensuring trouble-free operation, day in, day out. The smooth surface is easy to keep clean and the quiet environment will aid stress free milking for cows and operators. And it looks fantastic!

#### The best choice

DeLaval milking point MP700 fits most common parlour types. Its position can be adjusted to create a comfortable working environment for you and your milking staff.