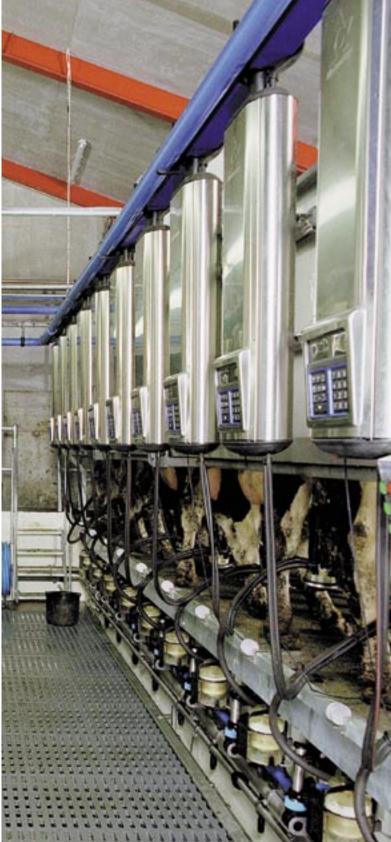

#### Information right where you need it

DeLaval milking point MP700 was created to give you full control over every cow's information. When connected to the ALPRO herd management system, it will give access to all cow data.

### All in one sleek compartment

DeLaval milking point MP700 has all sensitive equipment shielded in a well designed stainless steel cabinet. This will keep dirt and splashing water away ensuring trouble-free operation, day in, day out. The smooth surface is easy to keep clean and the quiet environment will aid stress free milking for cows and operators. And it looks fantastic!