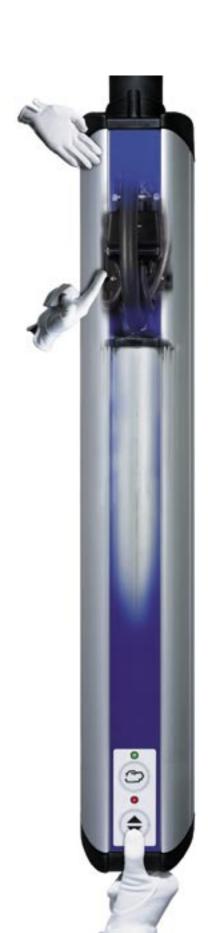

The control panel is clear and easy to operate. Two pushbuttons and two control lamps is enough to give you full control during milking.

The combined components in DeLaval milking point MP400 are well proven and guarantee a smooth milking. The cabinet contains a circuit board, retraction cylinder, control valves, pulsator and wiring. Due to optimal arrangement of the compartments, the protective cabinet is small and can be fitted in most types of parlours. The use of aluminium makes this milking point light, durable and easy to install.

Data

Voltage supply: 12 V AC

Material: Aluminium

Weight: 9,7 kg

Height 1040 mm Width 163 mm Depth 159 mm