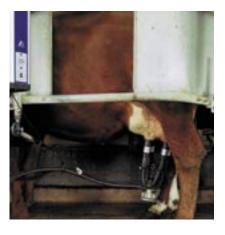

The electronically-controlled pulsator ensures exact and safe pulsation for fast milk extraction and good udder health.