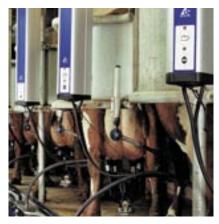

## Proper milking routines ensure convenient and consistent milking

With DeLaval milking point MP400, each cow is milked in accordance with its milking profile, which ensures high quality milking from the very moment of milk letdown until the cluster is retracted.

#### Milk twice as many cows in the same time as before

DeLaval milking point MP400 does half the milking job for you. The result is that both your milkers and your cows feel well and perform better.

Automated take-off also improves work flow and reduces workload-related stress.